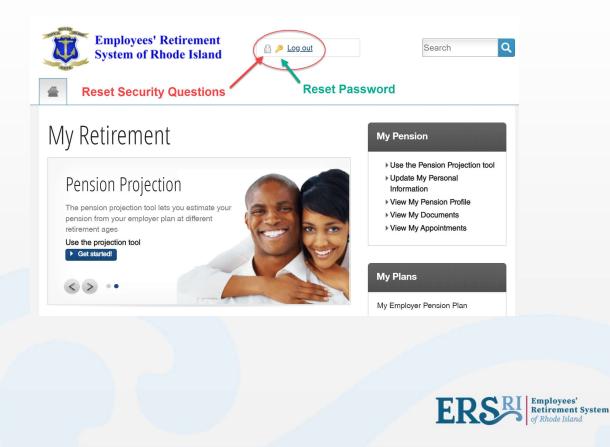

### **ACCOUNT MAINTENANCE (AFTER LOGIN)**

#### Update Your Security Questions

You can reset your security questions by clicking the lock icon at the top of your home page

#### **Change Your Password**

You can reset your password by clicking the key icon at the top of your home page