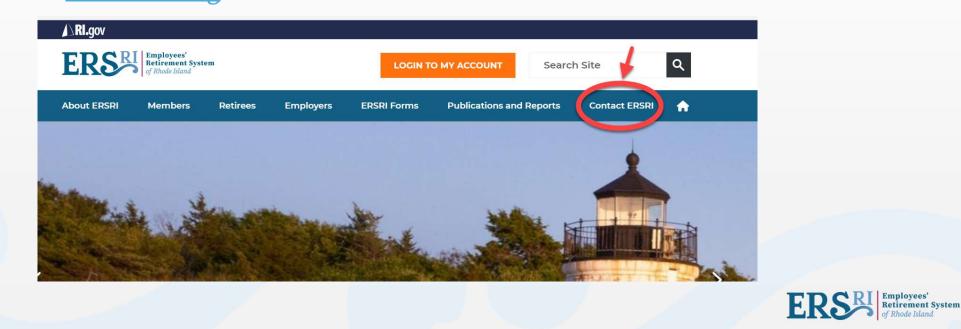

# **OTHER WAYS TO LOGIN**

 Another way to navigate to the Login page is by visiting the Account Login pages under Members or Retirees on the menu bar

Employees' Retirement System