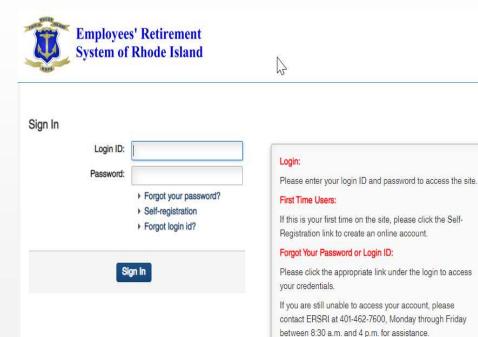

# LOGIN SCREEN

#### If you have already registered:

Simply enter your login ID and password to access the site.

#### If you are a first-time user:

Click the Self-Registration link to begin.

<u>Note</u>: in order to self-register, your email address must already be on file with ERSRI. If you are unable to complete the selfregistration process, please contact ERSRI by using the "Contact Us" link on our website.

# LOCKED OUT OF YOUR ACCOUNT

- If you are locked out, please contact ERSRI for assistance
- If you are issued a temporary password, you will be required to create a new password when you login.
- If you have registered for the site in the past, but have forgotten your Login ID or password, click the link to retrieve the information.

| Login ID: | l.                    |
|-----------|-----------------------|
| assword:  |                       |
|           | Forgot your password? |
|           | Self-registration     |
|           | Forgot login id?      |
|           |                       |