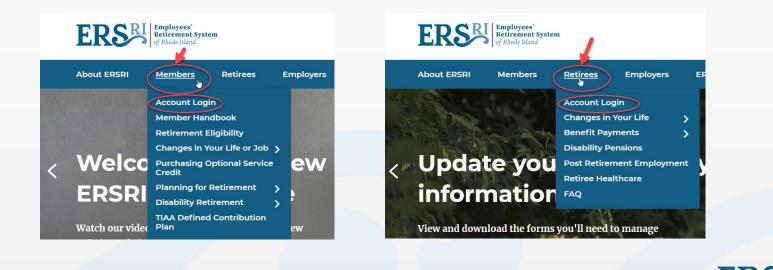

# LOGIN TO THE MEMBER PORTAL

- Go to <u>www.ersri.org</u>
- All members whether you are Active, Deferred, or Retired can click the ORANGE BOX on the banner to Login to My Account

| A RI.gov    | <b>Employees'</b><br><b>Retirement Syst</b><br>of Rhode Island | em       | _         | LOGIN TO    | O MY ACCOUNT Searc       | h Site        |
|-------------|----------------------------------------------------------------|----------|-----------|-------------|--------------------------|---------------|
| About ERSRI | Members                                                        | Retirees | Employers | ERSRI Forms | Publications and Reports | Contact ERSRI |
|             | /                                                              |          | $\sim$    |             |                          |               |
|             |                                                                |          |           |             |                          | ERS           |